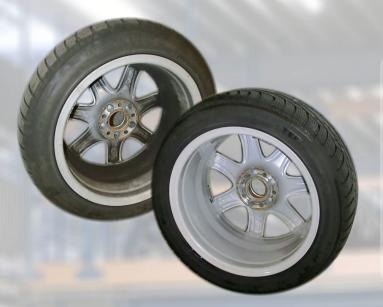

## **Tiresonic RW 302 TWIN**

The wheel washer for perfectly clean wheels

## **Your benefits:**

- ✓ perfect high-tech washing result
- √ complete stainless steel construction
- √ dry wheels through warm water
- ✓ cleaning down to the smallest structures
- ✓ contactless wheel washing by ultrasonic
- ✓ washing times free programmable
- √ devoid of harmful chemicals