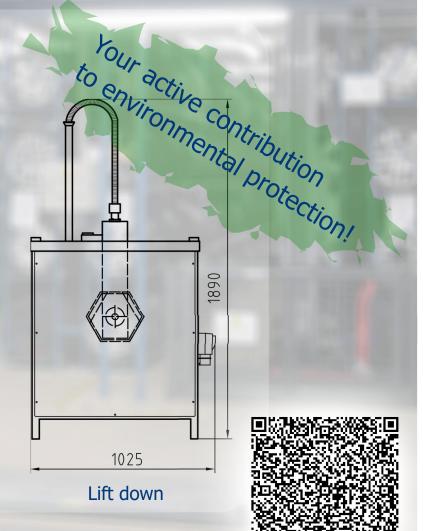

## **Specifications:**

Weight (without filling) 300kg

Maximun wheel diameter 810mm

Maximum wheel width 400mm

Power supply 3x400V, 16A, 6,5kW

Air pressure p=8bar

Technical modifications are reserved.