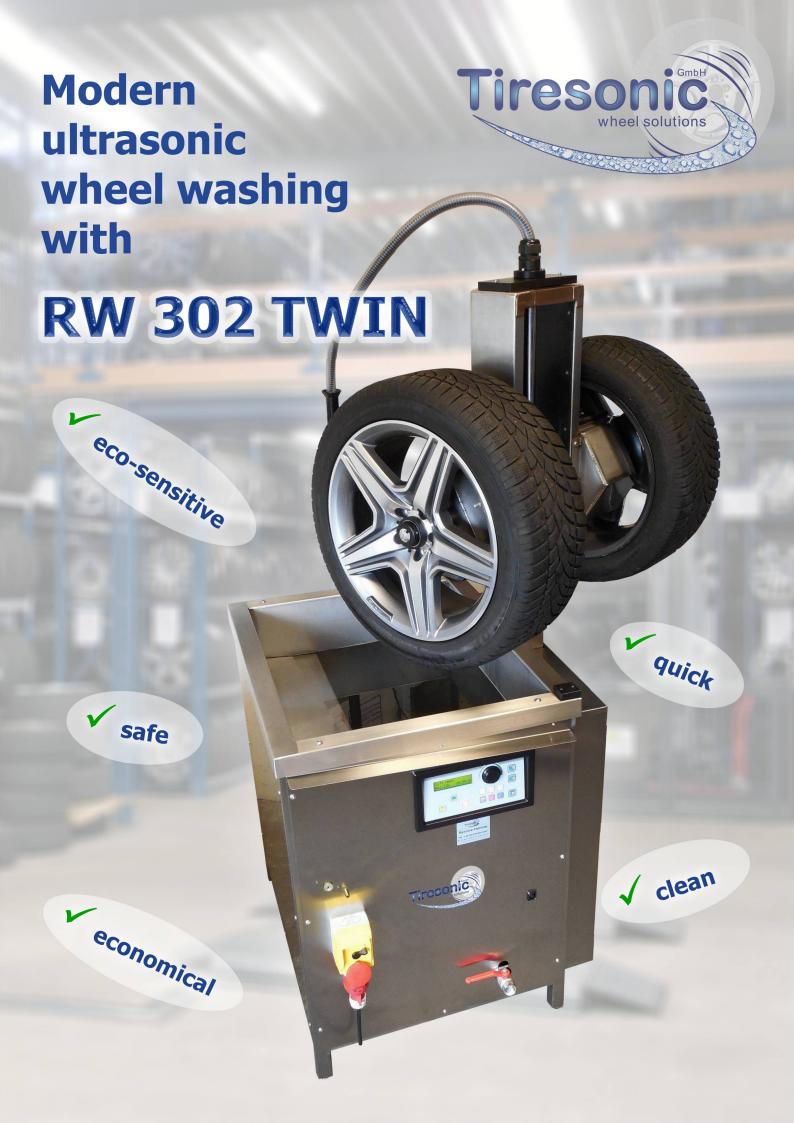

## **Tiresonic RW 302 TWIN**

The wheel washer for perfectly clean wheels

## **Your benefits:**

- ✓ perfect high-tech washing result
- √ complete stainless steel construction
- √ dry wheels through warm water
- ✓ cleaning down to the smallest structures
- ✓ contactless wheel washing by ultrasonic
- ✓ washing times free programmable
- √ devoid of harmful chemicals