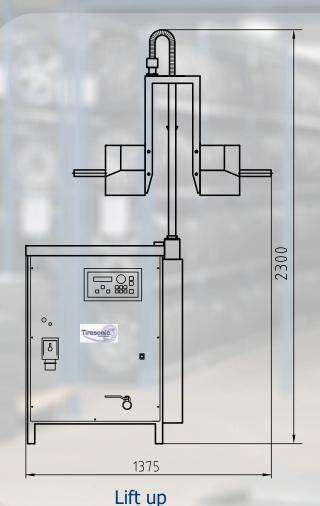

## **Specifications:**

Weight (without filling) 300kg

Maximun wheel diameter 810mm

Maximum wheel width 400mm

Power supply 3x400V, 16A, 6,5kW

Air pressure p=8bar

Technical modifications are reserved.